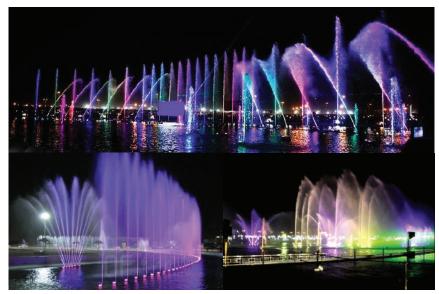

## Dancing fountains

- Bahria town: Asia's biggest dancing fountain
- Sunway Lagoon Water Park
- All types of fountains for roundabouts.
- Fountains & water falls for houses.
- Indoor water falls for malls & corporate offices.