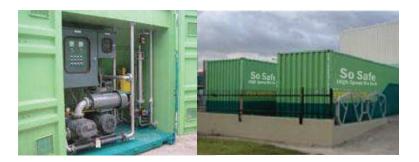

## So Safe High-speed Bio Tec - Sudan

## SO SAFE MBBR-G 3 Package Plants for Organic and Domestic Wastewater

We have made an effective effort to incorporate our past experience in fielding comprehensive offerings. We have implemented multiple world class, renowned equipment components and instruments. These features are time-tested, both at home & abroad. The utmost care has been taken for the selection of proper construction materials for each component in our package plant system. We believe appropriate selection of materials is vital in systems of this sophistication. SO SAFE STP systems are based on High-Speed Bio-Tec G3 b iodegradation and sedimentation technology. The system's compactness and performance is unique within the industry in respect of volumetric efficiency. The technology is packaged in a prefabricated, skid-mounted, tank system in standard lengths. Transportation in ISO freight containers simplifies long distance and overseas delivery.

### **Features**

- Self-cleaning, non-clogging G3 MBBR
- 15 times the loading in less than 1/5 the time
- Easy to relocate and install
- Easy to upgrade
- Effluent suitable for irrigation
- Fully automatic and easy to operate
- Global production and service
- Timely delivery