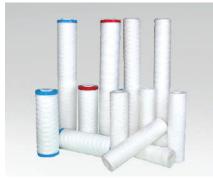

Industrial & Commercial Water Purification Systems

**Cartridges & Consumables** 

So Safe also offers a wide range of other types of sediment removal and media cartridges including Ceramic, Pleated Paper, Activated Carbon, Silver Impregnated GAC, KDF, Cation-Anion Resin, Phosphate Crystal, Activated Alumina, and various other specialized media.

These cartridges are available in standard or made-to-order forms depending on the requirement of each client.