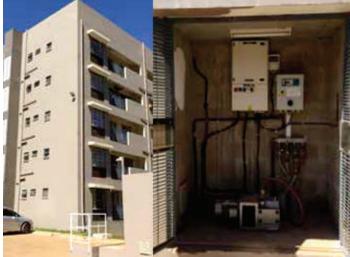

## SO SAFE MBBR-G 3 Package Plants for Organic and Domestic Wastewater

We have made an effective effort to incorporate our past experience in fielding comprehensive offerings. We have implemented multiple world class, renowned equipment components and instruments. These features are time-tested, both at home & abroad. The utmost care has been taken for the selection of proper construction materials for each component in our package plant system. We believe appropriate selection of materials is vital in systems of this sophistication. SO SAFE STP systems are based on High-Speed Bio-Tec G3 b iodegradation and sedimentation technology. The system's compactness and performance is unique within the industry in respect of volumetric efficiency. The technology is packaged in a prefabricated, skid-mounted, tank system in standard lengths. Transportation in ISO freight containers simplifies long distance and overseas delivery.