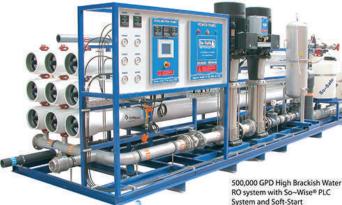

## **Commercial & Industrial Products**

- Pressure Sand Filters
- Ultra Filtration
- Water Softeners
- De-ionizers
- Ozonation
- Granular Activated Carbon Filters
- Water Purification Plants for Industries
- Reverse Osmosis Systems
- Packaged Sewage Treatment Plants
- Industrial Effluent Treatment Plants
- Arsenic Removal Filters
- Ethyl Alcohol Filtration
- Spirit Filtration
- Oil Filtration

## R/O Plants

|                                      | -                    |
|--------------------------------------|----------------------|
| Bosicar Oil Refinery                 | : 2,000,000          |
| AI-Abid Textiles                     | : 600,000            |
| PAF base Jacobabad                   | : 500,000            |
| Amtex Textile, FBD                   | : 365,000            |
| Amreli Steel                         | : 320,000            |
| Abbas steel                          | : 300,000            |
| NRL                                  | : 300,000            |
| NRL                                  | : 315,000            |
| Nestle Shekupura                     | : 274,000            |
| Fashion Knitt Ind.                   | : 240,000            |
| Nestle Shekupura                     | : 264,000            |
| Nestle Pakistan Ltd.                 | : 192,000            |
| Nestle Pakistan Ltd.                 | : 190,000            |
| Tufail Chemicals                     | : 180,000            |
| Din Leather                          | : 180,000            |
| Getz Pharma                          | : 158,000            |
| Naveena Denim                        | : 150,000            |
| Culligen                             | : 132,000            |
| Omer Associates                      | : 130,000            |
| Fazal Power                          | : 127,000            |
| Ava Islamabad                        | : 120,000            |
| Nestle Milkpak                       | : 120,000            |
| Artistic denim                       | : 120,000            |
| Culligan                             | : 100,000            |
| Fatima Textile                       | : 80,000             |
| Getz Pharma                          | : 80,000             |
| Indus Dyeing Mills                   | : 70,000             |
| Uni Lever                            | : 70,000             |
| Yususf Textiles                      | : 50,000             |
| Searle Pakistan                      | : 50,000             |
| Anoud Power                          | : 50,000             |
| RB Maripur                           | : 50,000             |
| Uni Lever                            | : 40,000             |
| Tufail Chemical                      | : 40,000             |
| Amtex Faisalabad                     | : 40,000             |
| Abbot Laboratories                   | : 40,000             |
| Askari Park                          | : 30,000             |
| Johnson & Johnsons                   | : 30,000             |
| Jinnah hospital                      | : 25,000             |
| Hockey club of Pak                   | : 25,000             |
| University of Lahore                 | : 25,000             |
| YAHAMA                               | : 25,000             |
| Vey Water                            | : 24,000             |
| Fontalia Min. Water                  | : 24,000             |
| Pannu Aqil Distt HQ                  | : 20,000             |
| Arsalan Poultry RYK<br>Chaman-Qillah | : 20,000             |
| Lehri-Sibbi                          | : 20,000<br>: 20,000 |
| Taftan-Chaghi                        | : 20,000             |
| Dhadar-Bolan                         | : 20,000             |
| Gandhaka-Jafferabad                  | : 20,000             |
| BOL                                  | : 20,000             |
| Panjpai-Quetta                       | : 20,000             |
| Karakh-Khuzdar                       | : 20,000             |
| Banda Daud Shah                      | : 20,000             |
| Renala Khurd                         | : 20,000             |
| Nurpur Khushab                       | : 20,000             |
| Jacobabad                            | : 20,000             |
| Shikarpur                            | : 20,000             |
| Burhani Hospital                     | : 20,000             |
| Thul Jacobabad                       | : 20,000             |
| Qambar                               | : 20,000             |
|                                      |                      |