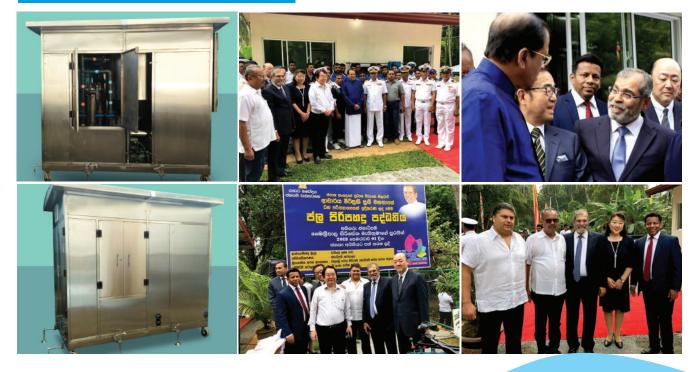

### Recent Achievements

**Sri Lanka:** Community Water Centre for Sri Lanka in colabration with NSI, Japan using specialized SUPERJAS CLEAN Powder Technology for communities. Our MD had meeting with Sri Lankan Government and had MOU to supply 600 Nos. specialized water filteration units for these community centers in Sri Lanka.

## Community Water Centre