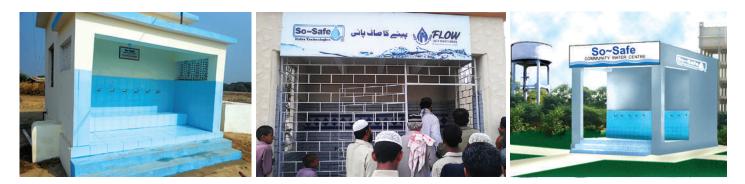

## Community Water Centre

### Recent Achievements

**Sri Lanka:** Community Water Centre for Sri Lanka in colabration with NSI, Japan using specialized SUPERJAS CLEAN Powder Technology for communities. Our MD had meeting with Sri Lankan Government and had MOU to supply 600 Nos. specialized water filteration units for these community centers in Sri Lanka.

Khushal Pakistan is based upon a three point agenda for the welfare of citizen of Pakistan. Provision of clean and safe drinking water is the major issue which shall be addressed thorough this welfare scheme. More than 6,000 water filtration plants would be installed throughout the Pakistan, covering every single district. This project is being executed by the "**Pakistan Environmental Protection Agency**" under the aegis of Ministry of Environment. So Safe has been entrusted to take the frontline role in provision of these 2,000 GPD water purification plants and the company has recently installed over 6000 of such plants in all four provinces of Pakistan and Africa.