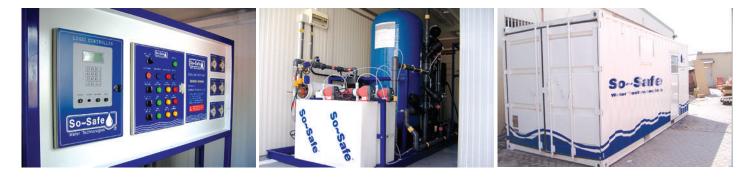

## 5-Step Quality Assurance Process

## SO SAFE MBBR-G 3 Package Plants for Organic and Domestic Wastewater

We have made an effective effort to incorporate our past experience in fielding comprehensive offerings. We have implemented multiple world class, renowned equipment components and instruments. These features are time-tested, both at home & abroad. The utmost care has been taken for the selection of proper construction materials for each component in our package plant system. We believe appropriate selection of materials is vital in systems of this sophistication. SO SAFE STP systems are based on High-Speed Bio-Tec G3 b iodegradation and sedimentation technology. The system's compactness and performance is unique within the industry in respect of volumetric efficiency. The technology is packaged in a prefabricated, skid-mounted, tank system in standard lengths. Transportation in ISO freight containers simplifies long distance and overseas delivery.

### **Features**

- Self-cleaning, non-clogging G3 MBBR
- 15 times the loading in less than 1/5 the time
- Easy to relocate and install
- Easy to upgrade
- Effluent suitable for irrigation
- Fully automatic and easy to operate
- Global production and service
- Timely delivery