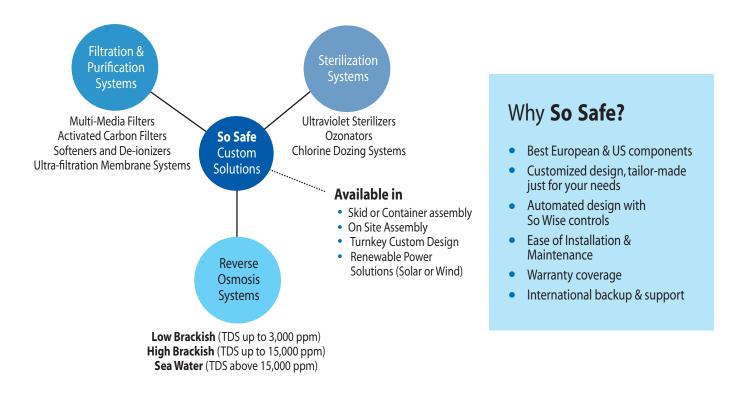

So Safe is now dealing in all types of water purification systems including:

- Domestic Whole House Water Purification Systems & Commercial Water Purification Systems
- Specialized Water Treatment Systems with Ultra Filteration Membrane Technologies
- Reverse Osmosis Systems, Softeners and Deionizers.
- Industrial Process Water Treatment
- Sewage Treatment Plants
- Industrial Effluent Treatment Plants
- Swimming Pool Equipment, Construction & Maintenance
- Nano Bubble Technologies

(Lakes, Fish Ponds, Animal/Birds, Kidney Dialysis, Health Benefits)

- Specialized Community Water Systems to Remove Heavy Metals Including Lead, Arsenic, Florides, Nitrates & Nitrites incorporating latest Japanese Technologies.
- Specialized Technologies to Sterilize Tissue Paper Through Steri Pro Paper Sterilization System.

## **Commercial & Industrial Products**

- Pressure Sand Filters
- Ultra Filtration
- Water Softeners
- De-ionizers
- Ozonation
- Granular Activated Carbon Filters
- Water Purification Plants for Industries
- Reverse Osmosis Systems
- Packaged Sewage Treatment Plants
- Industrial Effluent Treatment Plants
- Arsenic Removal Filters
- Ethyl Alcohol Filtration
- Spirit Filtration
- Oil Filtration

## R/O Plants

|                                      | -                    |
|--------------------------------------|----------------------|
| Bosicar Oil Refinery                 | : 2,000,000          |
| AI-Abid Textiles                     | : 600,000            |
| PAF base Jacobabad                   | : 500,000            |
| Amtex Textile, FBD                   | : 365,000            |
| Amreli Steel                         | : 320,000            |
| Abbas steel                          | : 300,000            |
| NRL                                  | : 300,000            |
| NRL                                  | : 315,000            |
| Nestle Shekupura                     | : 274,000            |
| Fashion Knitt Ind.                   | : 240,000            |
| Nestle Shekupura                     | : 264,000            |
| Nestle Pakistan Ltd.                 | : 192,000            |
| Nestle Pakistan Ltd.                 | : 190,000            |
| Tufail Chemicals                     | : 180,000            |
| Din Leather                          | : 180,000            |
| Getz Pharma                          | : 158,000            |
| Naveena Denim                        | : 150,000            |
| Culligen                             | : 132,000            |
| Omer Associates                      | : 130,000            |
| Fazal Power                          | : 127,000            |
| Ava Islamabad                        | : 120,000            |
| Nestle Milkpak                       | : 120,000            |
| Artistic denim                       | : 120,000            |
| Culligan                             | : 100,000            |
| Fatima Textile                       | : 80,000             |
| Getz Pharma                          | : 80,000             |
| Indus Dyeing Mills                   | : 70,000             |
| Uni Lever                            | : 70,000             |
| Yususf Textiles                      | : 50,000             |
| Searle Pakistan                      | : 50,000             |
| Anoud Power                          | : 50,000             |
| RB Maripur                           | : 50,000             |
| Uni Lever                            | : 40,000             |
| Tufail Chemical                      | : 40,000             |
| Amtex Faisalabad                     | : 40,000             |
| Abbot Laboratories                   | : 40,000             |
| Askari Park                          | : 30,000             |
| Johnson & Johnsons                   | : 30,000             |
| Jinnah hospital                      | : 25,000             |
| Hockey club of Pak                   | : 25,000             |
| University of Lahore                 | : 25,000             |
| YAHAMA                               | : 25,000             |
| Vey Water                            | : 24,000             |
| Fontalia Min. Water                  | : 24,000             |
| Pannu Aqil Distt HQ                  | : 20,000             |
| Arsalan Poultry RYK<br>Chaman-Qillah | : 20,000             |
| Lehri-Sibbi                          | : 20,000<br>: 20,000 |
| Taftan-Chaghi                        | : 20,000             |
| Dhadar-Bolan                         | : 20,000             |
| Gandhaka-Jafferabad                  | : 20,000             |
| BOL                                  | : 20,000             |
| Panjpai-Quetta                       | : 20,000             |
| Karakh-Khuzdar                       | : 20,000             |
| Banda Daud Shah                      | : 20,000             |
| Renala Khurd                         | : 20,000             |
| Nurpur Khushab                       | : 20,000             |
| Jacobabad                            | : 20,000             |
| Shikarpur                            | : 20,000             |
| Burhani Hospital                     | : 20,000             |
| Thul Jacobabad                       | : 20,000             |
| Qambar                               | : 20,000             |
|                                      |                      |