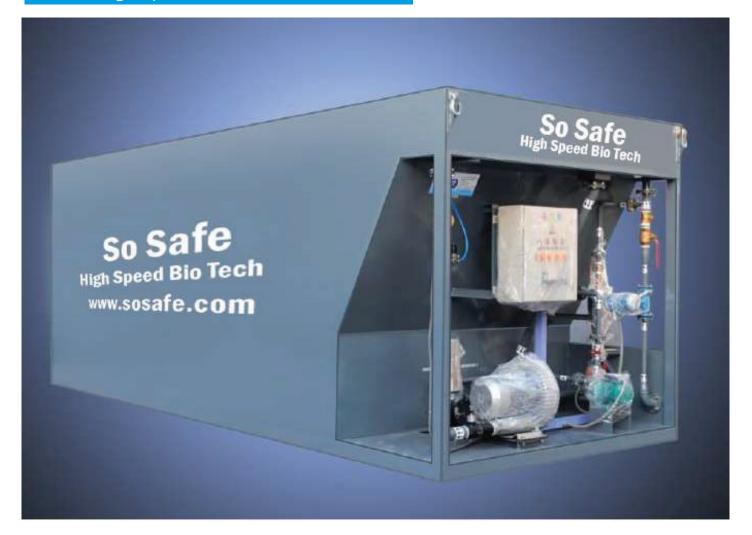

## SO SAFE MBBR-G 3 Package Plants for Organic and Domestic Wastewater

We have made an effective effort to incorporate our past experience in fielding comprehensive offerings. We have implemented multiple world class, renowned equipment components and instruments. These features are time-tested, both at home & abroad. The utmost care has been taken for the selection of proper construction materials for each component in our package plant system. We believe appropriate selection of materials is vital in systems of this sophistication. SO SAFE STP systems are based on High-Speed Bio-Tec G3 b iodegradation and sedimentation technology. The system's compactness and performance is unique within the industry in respect of volumetric efficiency. The technology is packaged in a prefabricated, skid-mounted, tank system in standard lengths. Transportation in ISO freight containers simplifies long distance and overseas delivery.

### **Features**

- Self-cleaning, non-clogging G3 MBBR
- 15 times the loading in less than 1/5 the time
- Easy to relocate and install
- Easy to upgrade
- Effluent suitable for irrigation
- Fully automatic and easy to operate
- Global production and service
- Timely delivery