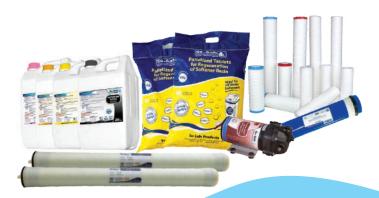

Industrial & Commercial Water Purification Systems

**Cartridges & Consumables** 

So Safe also offers a wide range of other types of sediment removal and media cartridges including Ceramic, Pleated Paper, Activated Carbon, Silver Impregnated GAC, KDF, Cation-Anion Resin, Phosphate Crystal, Activated Alumina, and various other specialized media.

These cartridges are available in standard or made-to-order forms depending on the requirement of each client.

### Spares & Services

- Nominal Cartridges
- Absolute Cartridges
- Membranes UF and ROs,
- Spares for Reverse Osmosis Systems
- Anti Scallent
- Maintenance Parts of Existing Plants
- Trouble Shooting Equipments