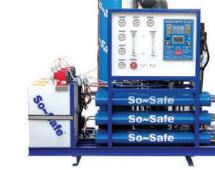

## **Commercial & Industrial Products**

- Pressure Sand Filters
- Ultra Filtration
- Water Softeners
- De-ionizers
- Ozonation
- Granular Activated Carbon Filters
- Water Purification Plants for Industries
- Reverse Osmosis Systems
- Packaged Sewage Treatment Plants
- Industrial Effluent Treatment Plants
- Arsenic Removal Filters
- Ethyl Alcohol Filtration
- Spirit Filtration
- Oil Filtration

## R/O Plants

|                                      | -                    |
|--------------------------------------|----------------------|
| Bosicar Oil Refinery                 | : 2,000,000          |
| AI-Abid Textiles                     | : 600,000            |
| PAF base Jacobabad                   | : 500,000            |
| Amtex Textile, FBD                   | : 365,000            |
| Amreli Steel                         | : 320,000            |
| Abbas steel                          | : 300,000            |
| NRL                                  | : 300,000            |
| NRL                                  | : 315,000            |
| Nestle Shekupura                     | : 274,000            |
| Fashion Knitt Ind.                   | : 240,000            |
| Nestle Shekupura                     | : 264,000            |
| Nestle Pakistan Ltd.                 | : 192,000            |
| Nestle Pakistan Ltd.                 | : 190,000            |
| Tufail Chemicals                     | : 180,000            |
| Din Leather                          | : 180,000            |
| Getz Pharma                          | : 158,000            |
| Naveena Denim                        | : 150,000            |
| Culligen                             | : 132,000            |
| Omer Associates                      | : 130,000            |
| Fazal Power                          | : 127,000            |
| Ava Islamabad                        | : 120,000            |
| Nestle Milkpak                       | : 120,000            |
| Artistic denim                       | : 120,000            |
| Culligan                             | : 100,000            |
| Fatima Textile                       | : 80,000             |
| Getz Pharma                          | : 80,000             |
| Indus Dyeing Mills                   | : 70,000             |
| Uni Lever                            | : 70,000             |
| Yususf Textiles                      | : 50,000             |
| Searle Pakistan                      | : 50,000             |
| Anoud Power                          | : 50,000             |
| RB Maripur                           | : 50,000             |
| Uni Lever                            | : 40,000             |
| Tufail Chemical                      | : 40,000             |
| Amtex Faisalabad                     | : 40,000             |
| Abbot Laboratories                   | : 40,000             |
| Askari Park                          | : 30,000             |
| Johnson & Johnsons                   | : 30,000             |
| Jinnah hospital                      | : 25,000             |
| Hockey club of Pak                   | : 25,000             |
| University of Lahore                 | : 25,000             |
| YAHAMA                               | : 25,000             |
| Vey Water                            | : 24,000             |
| Fontalia Min. Water                  | : 24,000             |
| Pannu Aqil Distt HQ                  | : 20,000             |
| Arsalan Poultry RYK<br>Chaman-Qillah | : 20,000             |
| Lehri-Sibbi                          | : 20,000<br>: 20,000 |
| Taftan-Chaghi                        | : 20,000             |
| Dhadar-Bolan                         | : 20,000             |
| Gandhaka-Jafferabad                  | : 20,000             |
| BOL                                  | : 20,000             |
| Panjpai-Quetta                       | : 20,000             |
| Karakh-Khuzdar                       | : 20,000             |
| Banda Daud Shah                      | : 20,000             |
| Renala Khurd                         | : 20,000             |
| Nurpur Khushab                       | : 20,000             |
| Jacobabad                            | : 20,000             |
| Shikarpur                            | : 20,000             |
| Burhani Hospital                     | : 20,000             |
| Thul Jacobabad                       | : 20,000             |
| Qambar                               | : 20,000             |
|                                      |                      |