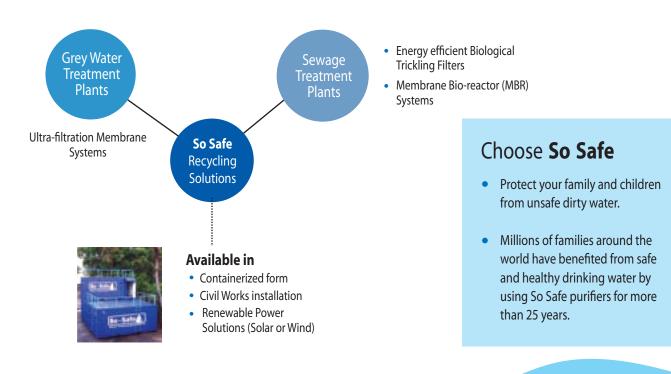

## Commercial and Residential Water Recycling Systems

**So Safe** offers Grey Water and Sewage Treatment Plants using state-of-the-art technologies and processes. These systems are available in modular forms for ease of installation and transport. For large capacities, we also offer on-site civil works assembly.

## SO SAFE MBBR-G 3 Package Plants for Organic and Domestic Wastewater

We have made an effective effort to incorporate our past experience in fielding comprehensive offerings. We have implemented multiple world class, renowned equipment components and instruments. These features are time-tested, both at home & abroad. The utmost care has been taken for the selection of proper construction materials for each component in our package plant system. We believe appropriate selection of materials is vital in systems of this sophistication. SO SAFE STP systems are based on High-Speed Bio-Tec G3 b iodegradation and sedimentation technology. The system's compactness and performance is unique within the industry in respect of volumetric efficiency. The technology is packaged in a prefabricated, skid-mounted, tank system in standard lengths. Transportation in ISO freight containers simplifies long distance and overseas delivery.

### **Features**

- Self-cleaning, non-clogging G3 MBBR
- 15 times the loading in less than 1/5 the time
- Easy to relocate and install
- Easy to upgrade
- Effluent suitable for irrigation
- Fully automatic and easy to operate
- Global production and service
- Timely delivery